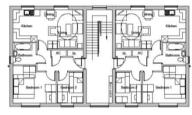

FIRST FLOOR PLAN TYPE - D 3 BEDROOM 4 PERSON HOUSE PLOTS 17 & 18 / 19 & 20 / 21 & 22 23 & 24 / 27 & 28 / 31 & 32