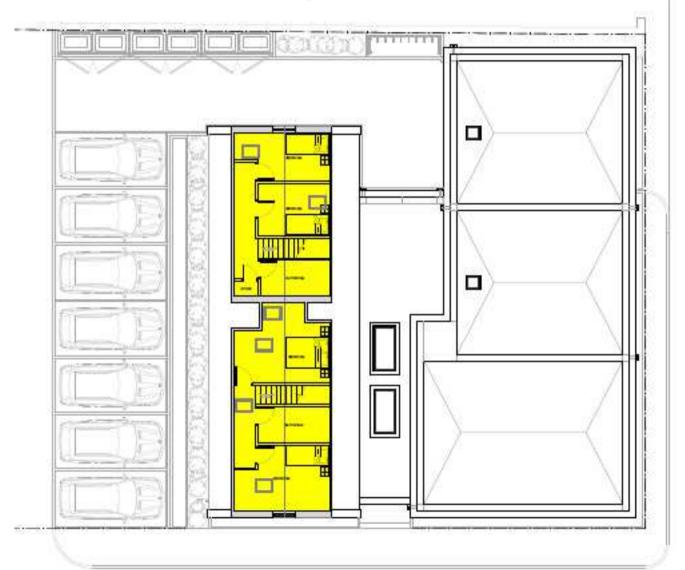

|          |  |
| Drawn by shapked by:             | S                                |          |  |

#### Proposed site layout.



This page is intentionally left blank

## Planning Committee Meeting 13<sup>th</sup> May 2020

Residential development to form 14 apartments following demolition of existing public house

148 Middleton Road, Royton OL2 5LL

Application No. PA/344187/19



#### Former public house building



#### Front and side elevations





#### Aerial view



Proposed site plan



#### Proposed front elevation



#### Proposed side elevation from Holden Fold Lane



#### Side elevation from North Street



#### Proposed rear elevation



#### Proposed ground floor plan



#### Proposed first floor plan



#### Proposed second floor plan



#### Third floor and roof plan



#### Proposed front elevation



## Planning Committee Meeting 13 May 2020

PA/344254/19: Three storey extension to provide 13no additional bedrooms and additional lounge at ground floor.

Dryclough Manor, Shaw Road, Royton, OL2 6DA



## Aerial view



# Site Location Plan OLDHAM ROA

#### Site entrance from Eleanor Road



#### Site entrance on the left



#### Existing site from south



## Existing car park



### Proposed elevations





### Floor layout plans



### Site Location Plan



# Planning Committee Meeting 13 May 2020

PA/344381/20: Proposed development comprising of Class B1, B2 or B8 units, associated parking, landscaping and infrastructure.

Land west of Greengate, Oldham, M24 1SE



### Site Location Plan







### **Proposed layout**



# Aerial view from the east –