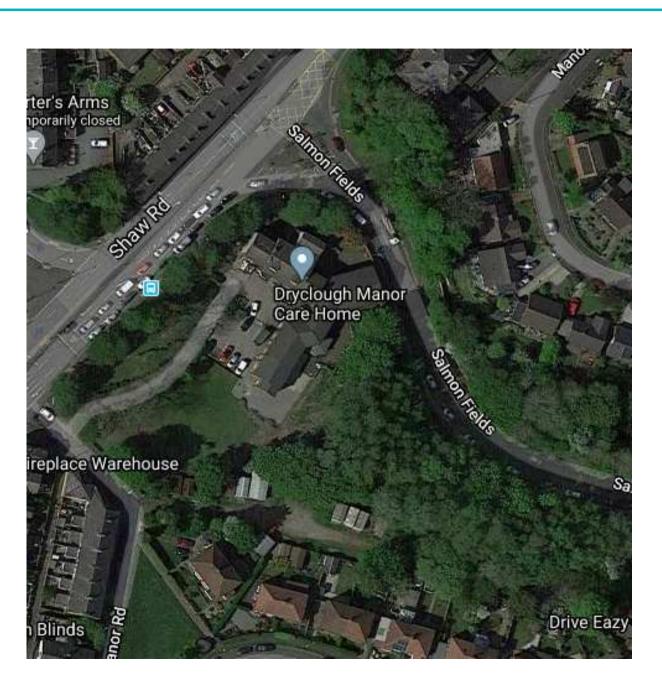

form 14 apartments following demolition of existing public house

148 Middleton Road, Royton OL2 5LL

Application No. PA/344187/19



#### Former public house building



#### Front and side elevations





#### Aerial view



Proposed site plan



#### Proposed front elevation



#### Proposed side elevation from Holden Fold Lane



#### Side elevation from North Street



#### Proposed rear elevation



#### Proposed ground floor plan



#### Proposed first floor plan



#### Proposed second floor plan



#### Third floor and roof plan



#### Proposed front elevation



## Planning Committee Meeting 13 May 2020

PA/344254/19: Three storey extension to provide 13no additional bedrooms and additional lounge at ground floor.

Dryclough Manor, Shaw Road, Royton, OL2 6DA



## Aerial view



# Site Location Plan OLDHAM ROA

#### Site entrance from Eleanor Road



#### Site entrance on the left



#### Existing site from south



## Existing car park



### Proposed elevations





### Floor layout plans



### Site Location Plan



# Planning Committee Meeting 13 May 2020

PA/344381/20: Proposed development comprising of Class B1, B2 or B8 units, associated parking, landscaping and infrastructure.

Land west of Greengate, Oldham, M24 1SE



### Site Location Plan







### **Proposed layout**



# Aerial view from the east – approximate site boundary



#### Aerial view from the south – approximate site boundary



### Unit A: Proposed elevations







### Unit E: Proposed elevations





### View north-west across the site from bridge over M60



### View north-west acros