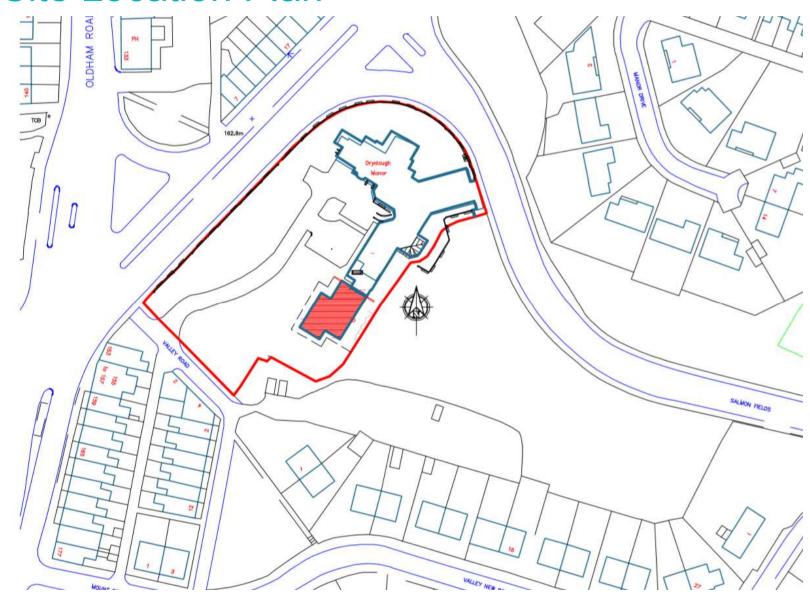

## Planning Committee Meeting 13 May 2020

PA/344254/19: Three storey extension to provide 13no additional bedrooms and additional lounge at ground floor.

Dryclough Manor, Shaw Road, Royton, OL2 6DA

### Site Location Plan