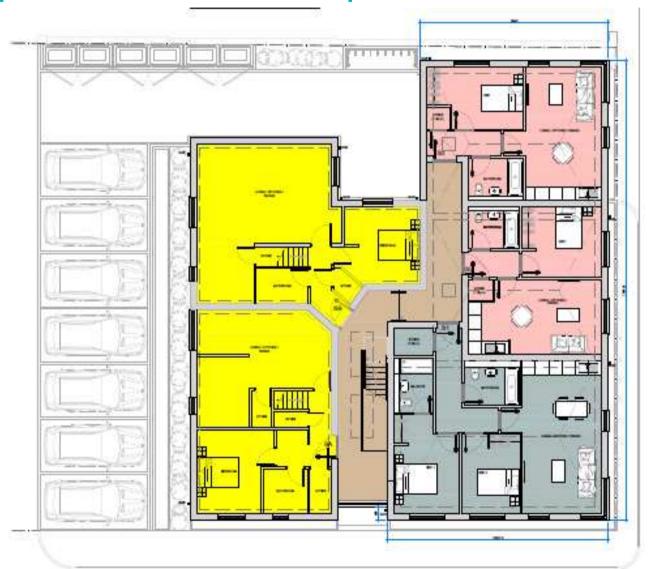

15.10.19                         |          |  |
| Drawn by shapked by:             | S                                |          |  |

#### Proposed site layout.



This page is intentionally left blank

## Planning Committee Meeting 13<sup>th</sup> May 2020

Residential development to form 14 apartments following demolition of existing public house

148 Middleton Road, Royton OL2 5LL

Application No. PA/344187/19



#### Former public house building



#### Front and side elevations





#### Aerial view



Proposed site plan



#### Proposed front elevation



#### Proposed side elevation from Holden Fold Lane



#### Side elevation from North Street



#### Proposed rear elevation



#### Proposed ground floor plan



#### Proposed first floor plan



#### Proposed second floor plan



#### Third floor and roof plan



#### Proposed front elevation



## Planning Committee Meeting 13 May 2020

PA/344254/19: Three storey extension to provide 13no additional bedrooms and additional lounge at ground floor.

Dryclough Manor, Shaw Road, Royton, OL2 6DA



## Aerial view



# Site Location Plan OLDHAM ROA

#### Site entrance from Eleanor Road



#### Site entrance on the left



#### Existing site from south



## Existing car park



### Proposed elevations





### Floor layout plans



### Site Location Plan



# Planning Committee Meeting 13 May 2020

PA/344381/20: Proposed development comprising of Class B1, B2 or B8 units, associated parking, landscaping and infrastructure.

Land west of Greengate, Oldham, M24 1SE



### Site Location Plan







### **Proposed layout*