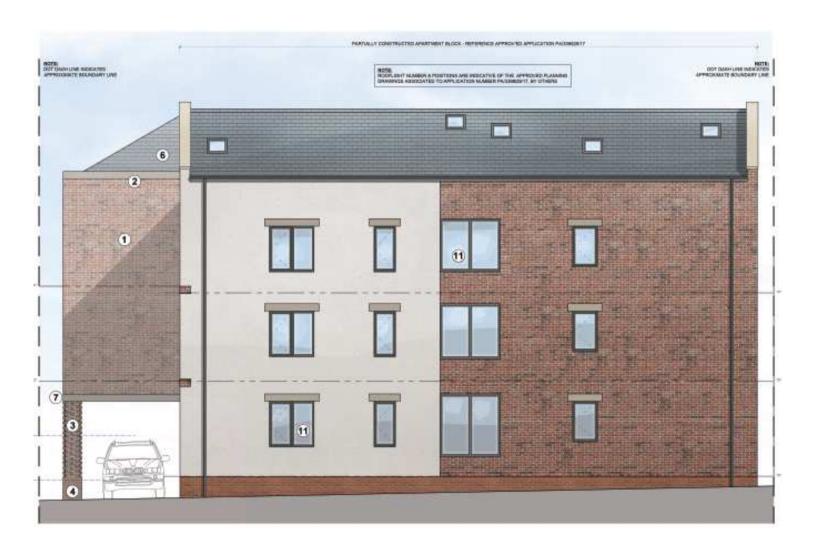

Hamiston |  |
| Scale                            | 1:100 @ A1                       |          |  |
| Desc                             | 15.10.19                         |          |  |
| Drawn by shapked by:             | S                                |          |  |

#### Proposed site layout.



This page is intentionally left blank

## Planning Committee Meeting 13<sup>th</sup> May 2020

Residential development to form 14 apartments following demolition of existing public house

148 Middleton Road, Royton OL2 5LL

Application No. PA/344187/19



#### Former public house building



#### Front and side elevations





#### Aerial view



Proposed site plan



#### Proposed front elevation



#### Proposed side elevation from Holden Fold Lane



#### Side elevation from North Street



#### Proposed rear elevation



#### Proposed ground floor plan



#### Proposed first floor plan



#### Proposed second floor plan



#### Third floor and roof plan



#### Proposed front elevation



## Planning Committee Meeting 13 May 2020

PA/344254/19: Three storey extension to provide 13no additional bedrooms and additional lounge at ground floor.

Dryclough Manor, Shaw Road, Royton, OL2 6DA



## Aerial view



# Site Location Plan OLDHAM ROA

#### Site entrance from Eleanor Road



#### Site entrance on the left



#### Existing site from south



## Existing car park



### Proposed elevations





### Floor layout plans



### Site Location Plan



# Planning Committee Meeting 13 May 2020

PA/344381/20: Proposed development comprising of Class B1, B2 or B8 units, associated p