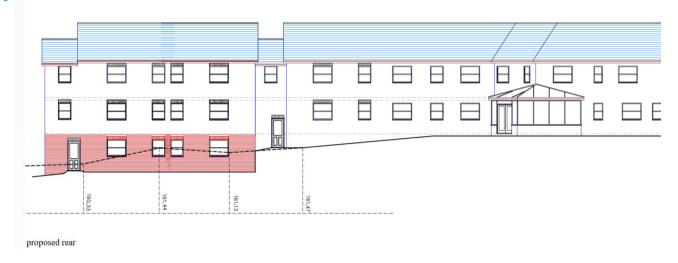

elevations





#### Aerial view



Proposed site plan



#### Proposed front elevation



#### Proposed side elevation from Holden Fold Lane



#### Side elevation from North Street



#### Proposed rear elevation



#### Proposed ground floor plan



#### Proposed first floor plan



#### Proposed second floor plan



#### Third floor and roof plan



#### Proposed front elevation



## Planning Committee Meeting 13 May 2020

PA/344254/19: Three storey extension to provide 13no additional bedrooms and additional lounge at ground floor.

Dryclough Manor, Shaw Road, Royton, OL2 6DA



## Aerial view



# Site Location Plan OLDHAM ROA

#### Site entrance from Eleanor Road



#### Site entrance on the left



#### Existing site from south



## Existing car park



### Proposed elevations





### Floor layout plans



### Site Location Plan



# Planning Committee Meeting 13 May 2020

PA/344381/20: Proposed development comprising of Class B1, B2 or B8 units, associated parking, landscaping and infrastructure.

Land west of Greengate, Oldham, M24 1SE



### Site Location Plan







### **Proposed layout**



# Aerial view from the east – approximate site boundary



#### Aerial view from the south – approximate site boundary



### Unit A: Proposed elevations







### Unit E: Proposed elevations





### View north-west across the site from bridge over M60



### View north-west across the site from Greengate



### Site Location Plan