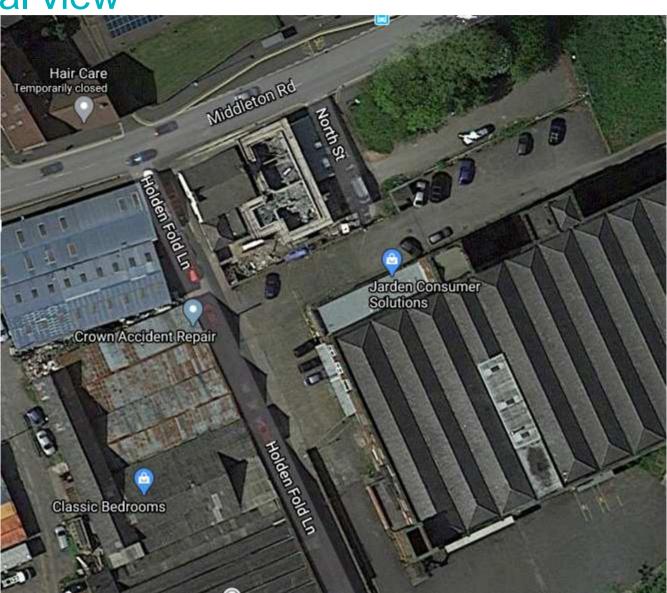

g title:                   | PROPOSED FLOOR PLANS - SHEET 1   |          |  |
| Drawing Number:<br>(July-number) | M2688.PL.002                     | Hamiston |  |
| Scale                            | 1:100 @ A1                       |          |  |
| Desc                             | 15.10.19                         |          |  |
| Drawn by shapked by:             | S                                |          |  |

#### Proposed site layout.



This page is intentionally left blank

## Planning Committee Meeting 13<sup>th</sup> May 2020

Residential development to form 14 apartments following demolition of existing public house

148 Middleton Road, Royton OL2 5LL

Application No. PA/344187/19



#### Former public house building



#### Front and side elevations





#### Aerial view



Proposed site plan



#### Proposed front elevation



#### Proposed side elevation from Holden Fold Lane



#### Side elevation from North Street



#### Proposed rear elevation



#### Proposed ground floor plan



#### Proposed first floor plan



#### Proposed second floor plan



#### Third floor and roof plan



#### Proposed front elevation



## Planning Committee Meeting 13 May 2020

PA/344254/19: Three storey extension to provide 13no additional bedrooms and additional lounge at ground floor.

Dryclough Manor, Shaw Road, Royton, OL2 6DA



## Aerial view



# Site Location Plan OLDHAM ROA

#### Site entrance from Eleanor Road



#### Site entrance on the left



#### Existing site from south



## Existing car park



### Proposed elevations





### Floor layout plans



### S