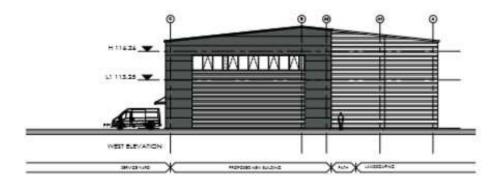

ounge at ground floor.

Dryclough Manor, Shaw Road, Royton, OL2 6DA



## Aerial view



# Site Location Plan OLDHAM ROA

#### Site entrance from Eleanor Road



#### Site entrance on the left



#### Existing site from south



## Existing car park



### Proposed elevations





### Floor layout plans



### Site Location Plan



# Planning Committee Meeting 13 May 2020

PA/344381/20: Proposed development comprising of Class B1, B2 or B8 units, associated parking, landscaping and infrastructure.

Land west of Greengate, Oldham, M24 1SE



### Site Location Plan







### **Proposed layout**



# Aerial view from the east – approximate site boundary



#### Aerial view from the south – approximate site boundary



### Unit A: Proposed elevations







### Unit E: Proposed elevations





### View north-west across the site from bridge over M60



### View north-west across the site from Greengate



### Site Location Plan