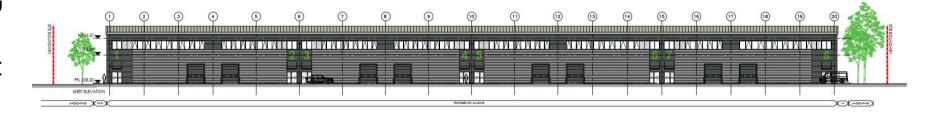

no additional bedrooms and additional lounge at ground floor.

Dryclough Manor, Shaw Road, Royton, OL2 6DA



## Aerial view



# Site Location Plan OLDHAM ROA

#### Site entrance from Eleanor Road



#### Site entrance on the left



#### Existing site from south



## Existing car park



### Proposed elevations





### Floor layout plans



### Site Location Plan



# Planning Committee Meeting 13 May 2020

PA/344381/20: Proposed development comprising of Class B1, B2 or B8 units, associated parking, landscaping and infrastructure.

Land west of Greengate, Oldham, M24 1SE



### Site Location Plan







### **Proposed layout**



# Aerial view from the east – approximate site boundary



#### Aerial view from the south – approximate site boundary



### Unit A: Proposed elevations







### Unit E: Proposed elevations





### View north-west across the site from bridge over M60



### View north-west across the site from Greengate



### Site Location Plan