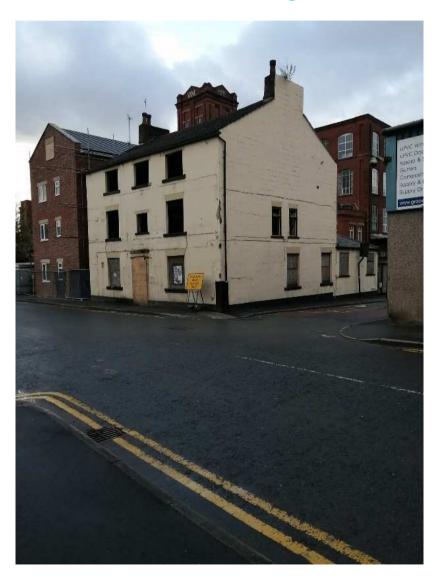

DGE LANE STREET, ROYTON, OLDHAM |          |  |
| Drawing title:                   | PROPOSED FLOOR PLANS - SHEET 1   |          |  |
| Drawing Number:<br>(July-number) | M2688.PL.002                     | Hamiston |  |
| Scale                            | 1:100 @ A1                       |          |  |
| Desc                             | 15.10.19                         |          |  |
| Drawn by shapked by:             | S                                |          |  |

#### Proposed site layout.



This page is intentionally left blank

## Planning Committee Meeting 13<sup>th</sup> May 2020

Residential development to form 14 apartments following demolition of existing public house

148 Middleton Road, Royton OL2 5LL

Application No. PA/344187/19



#### Former public house building



#### Front and side elevations





#### Aerial view



Proposed site plan



#### Proposed front elevation



#### Proposed side elevation from Holden Fold Lane



#### Side elevation from North Street



#### Proposed rear elevation



#### Proposed ground floor plan



#### Proposed first floor plan



#### Proposed second floor plan



#### Third floor and roof plan



#### Proposed front elevation



## Planning Committee Meeting 13 May 2020

PA/344254/19: Three storey extension to provide 13no additional bedrooms and additional lounge at ground floor.

Dryclough Manor, Shaw Road, Royton, OL2 6DA



## Aerial view



# Site Location Plan OLDHAM ROA

#### Site entrance from Eleanor Road



#### Site entrance on the left



#### Existing site from south



## Existing car park



###