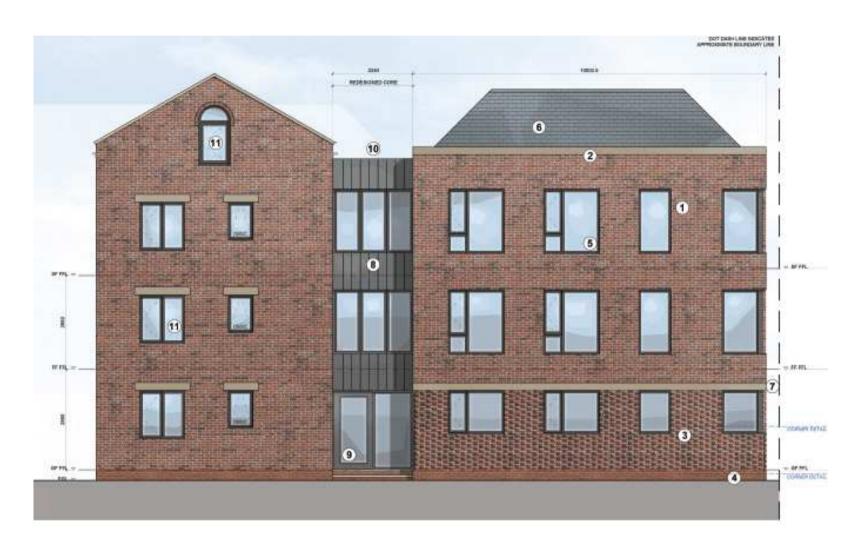

ET 1   |          |  |
| Drawing Number:<br>(July-number) | M2688.PL.002                     | Hamiston |  |
| Scale                            | 1:100 @ A1                       |          |  |
| Desc                             | 15.10.19                         |          |  |
| Drawn by shapked by:             | S                                |          |  |

#### Proposed site layout.



This page is intentionally left blank

## Planning Committee Meeting 13<sup>th</sup> May 2020

Residential development to form 14 apartments following demolition of existing public house

148 Middleton Road, Royton OL2 5LL

Application No. PA/344187/19



#### Former public house building



#### Front and side elevations





#### Aerial view



Proposed site plan



#### Proposed front elevation



#### Proposed side elevation from Holden Fold Lane



#### Side elevation from North Street



#### Proposed rear elevation



#### Proposed ground floor plan



#### Proposed first floor plan



#### Proposed second floor plan



#### Third floor and roof plan



#### Proposed front elevation



## Planning Committee Meeting 13 May 2020

PA/344254/19: Three storey extension to provide 13no additional bedrooms and additional lounge at ground floor.

Dryclough Manor, Shaw Road, Royton, OL2 6DA



## Aerial view



# Site Location Plan OLDHAM ROA

#### Site entrance from Eleanor Road



#### Site entrance on the left



#### Existing site from south



## Existing car park



### Proposed elevations





### Floor layout plans



### Site Location Plan



# Planning Committee Meeting 13 Ma