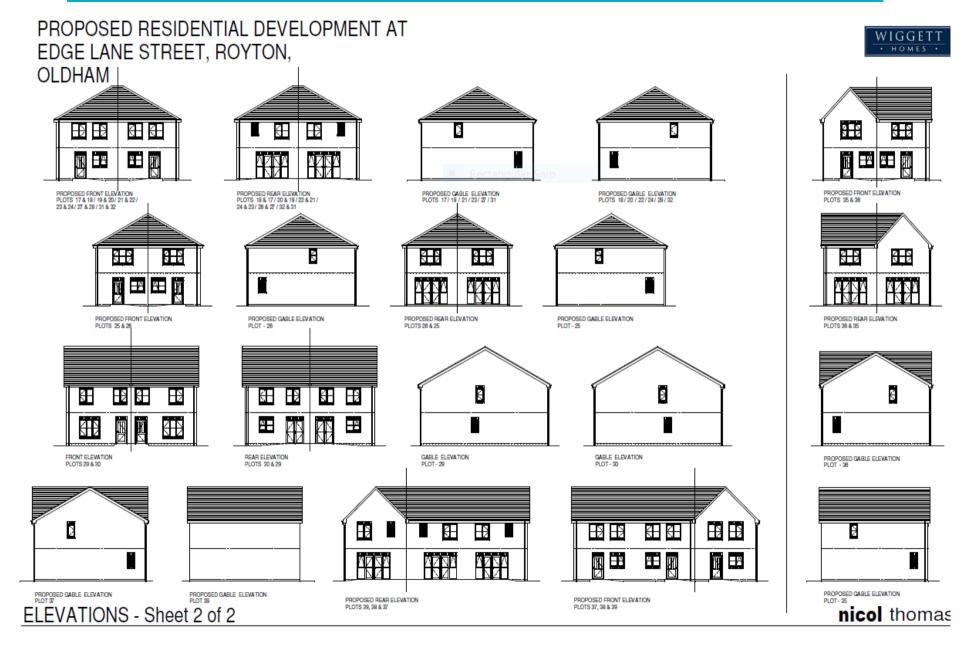

, Oldham, M24 1SE (Pages 39 - 48)

Proposed development comprising of Class B1, B2 or B8 units, associated parking, landscaping and infrastructure.

# Planning Committee Meeting Date 13<sup>th</sup> May 2020

Proposed residential development comprising 8no. 2 bed houses, 17no. 3 bed houses, 2no. 4 bed houses, 6no. 2 bed apartments and 6no. 1 bed apartments.

Former abattoir, Edge Lane Street, Royton, OL2 6DS

Application No. **PA/344149/19** 



#### **Location Plan**





#### View along Edge Lane Street (site to left)



#### View from Shaw Street showing adjacent trees



#### View across vacant site looking south-east





South-eastern edge of site



North-western edge alongside car sales premises.

#### Proposed site layout.



#### Proposed elevations.



#### Proposed elevations



### Page 11

**OLDHAM** 

#### Applicant's street scene

PROPOSED RESIDENTIAL DEVELOPMENT AT EDGE LANE STREET, ROYTON,





**EDGE LANE STREET ELEVATION - A** 



EDGE LANE STREET ELEVATION - B



STREETSCENE ELEVATION - C



STREETSCENE ELEVATION - D

#### Proposed Floor plans

PROPOSED RESIDENTIAL DEVELOPMENT AT EDGE LANE STREET, ROYTON, OLDHAM













SECOND FLOOR PLAN TYPE - B 2 BEDROOM 3 PERSON FLAT PLOTS 9 & 10











GROUND FLOOR PLAN TYPE - D 3 BEDROOM 4 PERSON HOUSE PLOTS 17 & 18 / 19 & 20 / 21 & 22 23 & 24 / 27 & 28 / 31 & 32



FIRST FLOOR PLAN TYPE - D 3 BEDROOM 4 PERSON HOUSE PLOTS 17 & 18 / 19 & 20 / 21 & 22 23 & 24 / 27 & 28 / 31 & 32

#### PROPOSED HOUSE TYPES

| - | Des | Description | nicel fluores.