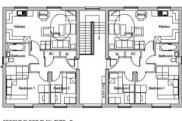

#### Proposed Floor plans

PROPOSED RESIDENTIAL DEVELOPMENT AT EDGE LANE STREET, ROYTON, OLDHAM

SECOND FLOOR PLAN TYPE - B 2 BEDROOM 3 PERSON FLAT PLOTS 9 & 10

GROUND FLOOR PLAN TYPE - D 3 BEDROOM 4 PERSON HOUSE PLOTS 17 & 18 / 19 & 20 / 21 & 22 23 & 24 / 27 & 28 / 31 & 32

FIRST FLOOR PLAN TYPE - D 3 BEDROOM 4 PERSON HOUSE PLOTS 17 & 18 / 19 & 20 / 21 & 22 23 & 24 / 27 & 28 / 31 & 32