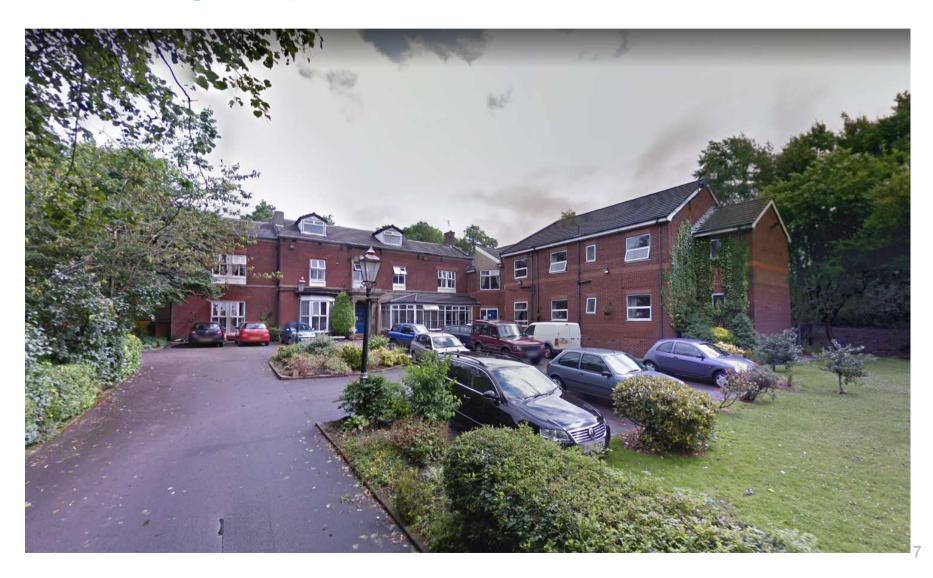

ding



#### Front and side elevations





#### Aerial view



Proposed site plan



#### Proposed front elevation



#### Proposed side elevation from Holden Fold Lane



#### Side elevation from North Street



#### Proposed rear elevation



#### Proposed ground floor plan



#### Proposed first floor plan



#### Proposed second floor plan



#### Third floor and roof plan



#### Proposed front elevation



## Planning Committee Meeting 13 May 2020

PA/344254/19: Three storey extension to provide 13no additional bedrooms and additional lounge at ground floor.

Dryclough Manor, Shaw Road, Royton, OL2 6DA



## Aerial view



# Site Location Plan OLDHAM ROA

#### Site entrance from Eleanor Road



#### Site entrance on the left



#### Existing site from south



## Existing car park



### Proposed elevations





### Floor layout plans



### Site Location Plan



# Planning Committee Meeting 13 May 2020

PA/344381/20: Proposed development comprising of Class B1, B2 or B8 units, associated parking, landscaping and infrastructure.

Land west of Greengate, Oldham, M24 1SE



### Site Location Plan







### **Proposed layout**



# Aerial view from the east – approximate site boundary



#### Aerial view from the south – approximate site boundary



### Unit A: Proposed elevations







### Unit E: Proposed elevations





### View north-west across the site from bridge over M60



### View north-west across the site from Greengate



### Site Location Plan