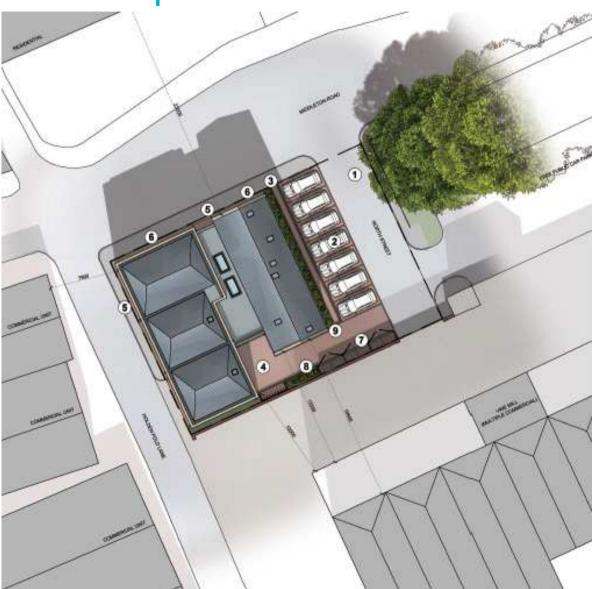

| PROPOSED FLOOR PLANS - SHEET 1   |          |  |
| Drawing Number:<br>(July-number) | M2688.PL.002                     | Hamiston |  |
| Scale                            | 1:100 @ A1                       |          |  |
| Desc                             | 15.10.19                         |          |  |
| Drawn by shapked by:             | S                                |          |  |

#### Proposed site layout.



This page is intentionally left blank

## Planning Committee Meeting 13<sup>th</sup> May 2020

Residential development to form 14 apartments following demolition of existing public house

148 Middleton Road, Royton OL2 5LL

Application No. PA/344187/19



#### Former public house building



#### Front and side elevations





#### Aerial view



Proposed site plan



#### Proposed front elevation



#### Proposed side elevation from Holden Fold Lane



#### Side elevation from North Street



#### Proposed rear elevation



#### Proposed ground floor plan



#### Proposed first floor plan



#### Proposed second floor plan



#### Third floor and roof plan



#### Proposed front elevation



## Planning Committee Meeting 13 May 2020

PA/344254/19: Three storey extension to provide 13no additional bedrooms and additional lounge at ground floor.

Dryclough Manor, Shaw Road, Royton, OL2 6DA



## Aerial view



# Site Location Plan OLDHAM ROA

#### Site entrance from Eleanor Road



#### Site entrance on the left



#### Existing site from south



## Existing car park



### Proposed elevations





### Floor layout plans



### Site Location Plan



#