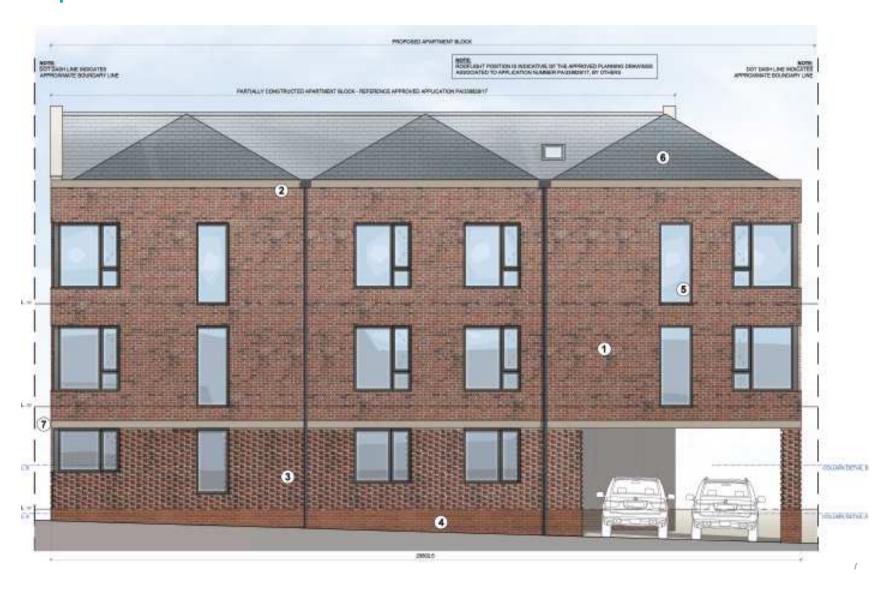

er) | M2688.PL.002                     | Hamiston |  |
| Scale                            | 1:100 @ A1                       |          |  |
| Desc                             | 15.10.19                         |          |  |
| Drawn by shapked by:             | S                                |          |  |

#### Proposed site layout.



This page is intentionally left blank

## Planning Committee Meeting 13<sup>th</sup> May 2020

Residential development to form 14 apartments following demolition of existing public house

148 Middleton Road, Royton OL2 5LL

Application No. PA/344187/19



#### Former public house building



#### Front and side elevations





#### Aerial view



Proposed site plan



#### Proposed front elevation



#### Proposed side elevation from Holden Fold Lane



#### Side elevation from North Street



#### Proposed rear elevation



#### Proposed ground floor plan



#### Proposed first floor plan



#### Proposed second floor plan



#### Third floor and roof plan



#### Proposed front elevation



## Planning Committee Meeting 13 May 2020

PA/344254/19: Three storey extension to provide 13no additional bedrooms and additional lounge at ground floor.

Dryclough Manor, Shaw Road, Royton, OL2 6DA



## Aerial view



# Site Location Plan OLDHAM ROA

#### Site entrance from Eleanor Road



#### Site entrance on the left



#### Existing site from south



## Existing car park



### Proposed elevations





### Floor layout plans



### Site Location Plan



# Planning Committee Meeting 13 May 2020

PA/344381/20: Proposed development comprising