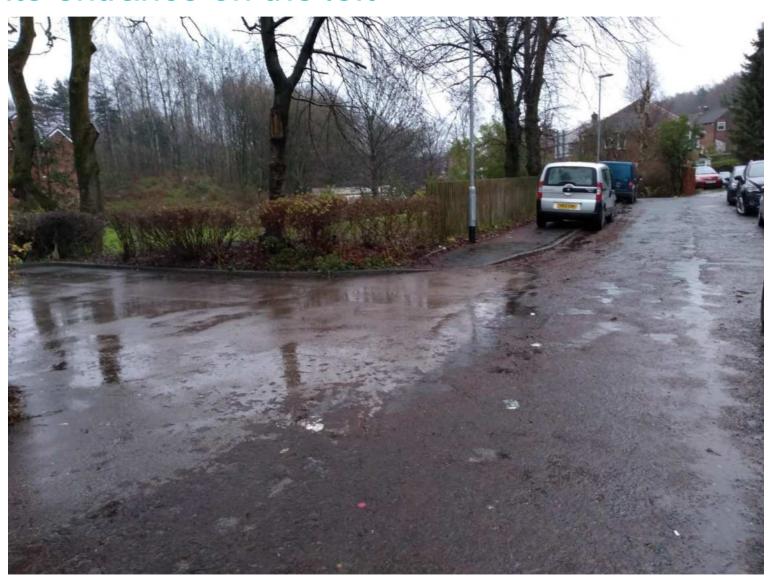

ication No. PA/344187/19



#### Former public house building



#### Front and side elevations





#### Aerial view



Proposed site plan



#### Proposed front elevation



#### Proposed side elevation from Holden Fold Lane



#### Side elevation from North Street



#### Proposed rear elevation



#### Proposed ground floor plan



#### Proposed first floor plan



#### Proposed second floor plan



#### Third floor and roof plan



#### Proposed front elevation



## Planning Committee Meeting 13 May 2020

PA/344254/19: Three storey extension to provide 13no additional bedrooms and additional lounge at ground floor.

Dryclough Manor, Shaw Road, Royton, OL2 6DA



## Aerial view



# Site Location Plan OLDHAM ROA

#### Site entrance from Eleanor Road



#### Site entrance on the left



#### Existing site from south



## Existing car park



### Proposed elevations





### Floor layout plans



### Site Location Plan



# Planning Committee Meeting 13 May 2020

PA/344381/20: Proposed development comprising of Class B1, B2 or B8 units, associated parking, landscaping and infrastructure.

Land west of Greengate, Oldham, M24 1SE



### Site Location Plan







### **Proposed layout**



# Aerial view from the east – approximate site boundary



#### Aerial view from the south – approximate site boundary



### Unit A: Proposed elevations







### Unit E: Proposed elevations





### View north-west across the site from bridge over M60



### View north-west across the site from Greengate



### Site Location Plan