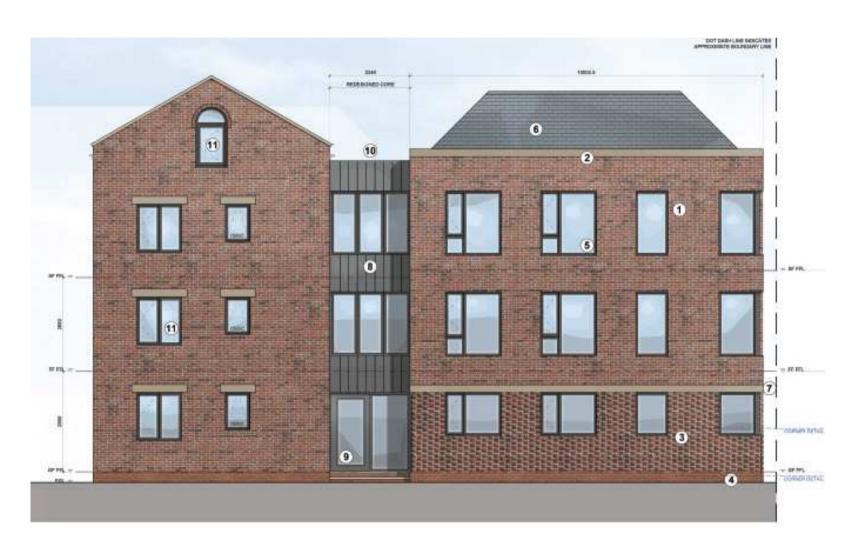

d by:             | S                                |          |  |

#### Proposed site layout.



This page is intentionally left blank

## Planning Committee Meeting 13<sup>th</sup> May 2020

Residential development to form 14 apartments following demolition of existing public house

148 Middleton Road, Royton OL2 5LL

Application No. PA/344187/19



#### Former public house building



#### Front and side elevations





#### Aerial view



Proposed site plan



#### Proposed front elevation



#### Proposed side elevation from Holden Fold Lane



#### Side elevation from North Street



#### Proposed rear elevation



#### Proposed ground floor plan



#### Proposed first floor plan



#### Proposed second floor plan



#### Third floor and roof plan



#### Proposed front elevation



## Planning Committee Meeting 13 May 2020

PA/344254/19: Three storey extension to provide 13no additional bedrooms and additional lounge at ground floor.

Dryclough Manor, Shaw Road, Royton, OL2 6DA



## Aerial view



# Site Location Plan OLDHAM ROA

#### Site entrance from Eleanor Road



#### Site entrance on the left



#### Existing site from south



## Existing car park



### Proposed elevations





### Floor layout plans



### Site Location Plan



# Planning Committee Meeting 13 May 2020

PA/344381/20: Proposed development comprising of Class B1, B2 or B8 units, associated parking, landscaping and infrastructure.

Land west of Greengate, Oldham, M24 1SE



### Site Location Plan







### **Proposed layout**



# Aerial view from the east – approximate site boundary



###