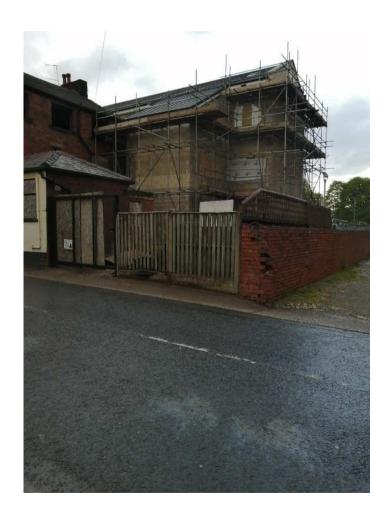

|  |
| Drawing title:                   | PROPOSED FLOOR PLANS - SHEET 1   |          |  |
| Drawing Number:<br>(July-number) | M2688.PL.002                     | Hamiston |  |
| Scale                            | 1:100 @ A1                       |          |  |
| Desc                             | 15.10.19                         |          |  |
| Drawn by shapked by:             | S                                |          |  |

#### Proposed site layout.



This page is intentionally left blank

## Planning Committee Meeting 13<sup>th</sup> May 2020

Residential development to form 14 apartments following demolition of existing public house

148 Middleton Road, Royton OL2 5LL

Application No. PA/344187/19



#### Former public house building



#### Front and side elevations





#### Aerial view



Proposed site plan



#### Proposed front elevation



#### Proposed side elevation from Holden Fold Lane



#### Side elevation from North Street



#### Proposed rear elevation



#### Proposed ground floor plan



#### Proposed first floor plan



#### Proposed second floor plan



#### Third floor and roof plan



#### Proposed front elevation



## Planning Committee Meeting 13 May 2020

PA/344254/19: Three storey extension to provide 13no additional bedrooms and additional lounge at ground floor.

Dryclough Manor, Shaw Road, Royton, OL2 6DA



## Aerial view



# Site Location Plan OLDHAM ROA

#### Site entrance from Eleanor Road



#### Site entrance on the left



#### Existing site from south



## Existing car park



### Proposed elevations





### Floor l