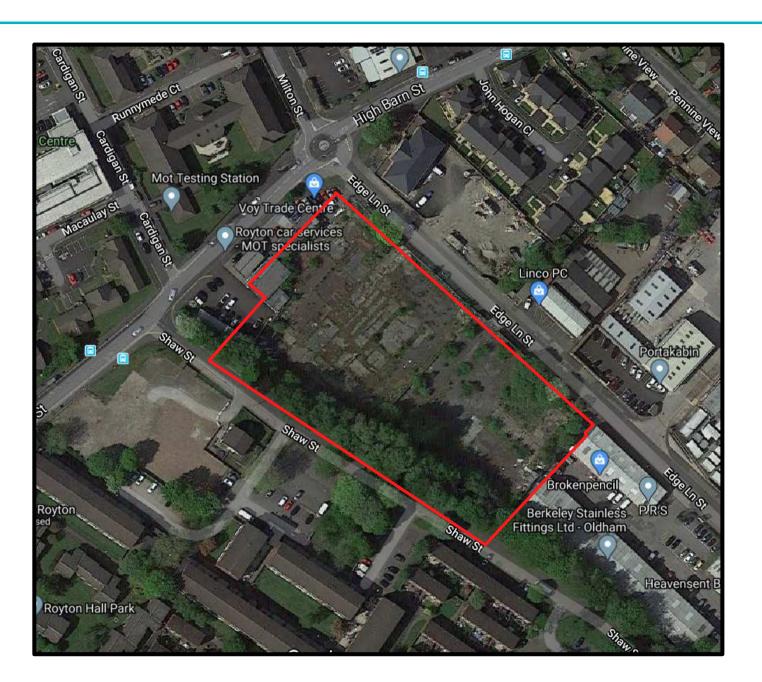

to form 14 no Residential Apartments (Use Class C3) following demolition of existing public house.

8 PA/344254/10 - Dryclough Manor, Shaw Road, Royton, OL2 6DA (Pages 29 - 38)

Three storey extension to provide 13no additional bedrooms and additional lounge at ground floor.

9 PA/344381/20 - Land to the west of Greengate, Oldham, M24 1SE (Pages 39 - 48)

Proposed development comprising of Class B1, B2 or B8 units, associated parking, landscaping and infrastructure.

# Planning Committee Meeting Date 13<sup>th</sup> May 2020

Proposed residential development comprising 8no. 2 bed houses, 17no. 3 bed houses, 2no. 4 bed houses, 6no. 2 bed apartments and 6no. 1 bed apartments.

Former abattoir, Edge Lane Street, Royton, OL2 6DS

Application No. **PA/344149/19** 



#### **Location Plan**





#### View along Edge Lane Street (site to left)



#### View from Shaw Street showing adjacent trees



#### View across vacant site looking south-east





South-eastern edge of site



North-western edge alongside car sales premises.

#### Proposed site layout.



#### Proposed elevations.



#### Proposed elevations



### Page 11

**OLDHAM** 

#### Applicant's street scene

PROPOSED RESIDENTIAL DEVELOPMENT AT EDGE LANE STREET, ROYTON,





**EDGE LANE STREET ELEVATION - A** 



EDGE LANE STREET ELEVATION - B



STREETSCENE ELEVATION - C



STREETSCENE ELEVATION - D

#### Proposed Floor plans

PROPOSED RESIDENTIAL DEVELOPMENT AT EDGE LANE STREET, ROYTON, OLDHAM













SECOND FLOOR PLAN TYPE - B 2 BEDROOM 3 PERSON FLAT PLOTS 9 & 10











GROUND FLOOR PLAN TYPE - D 3 BEDROOM