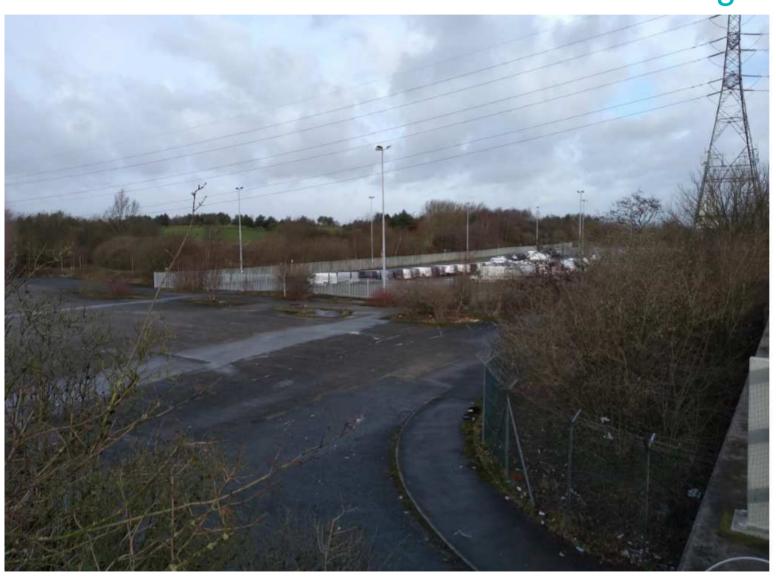

AM ROA

#### Site entrance from Eleanor Road



#### Site entrance on the left



#### Existing site from south



## Existing car park



### Proposed elevations





### Floor layout plans



### Site Location Plan



# Planning Committee Meeting 13 May 2020

PA/344381/20: Proposed development comprising of Class B1, B2 or B8 units, associated parking, landscaping and infrastructure.

Land west of Greengate, Oldham, M24 1SE



### Site Location Plan







### **Proposed layout**



# Aerial view from the east – approximate site boundary



#### Aerial view from the south – approximate site boundary



### Unit A: Proposed elevations







### Unit E: Proposed elevations





### View north-west across the site from bridge over M60



### View north-west across the site from Greengate



### Site Location Plan