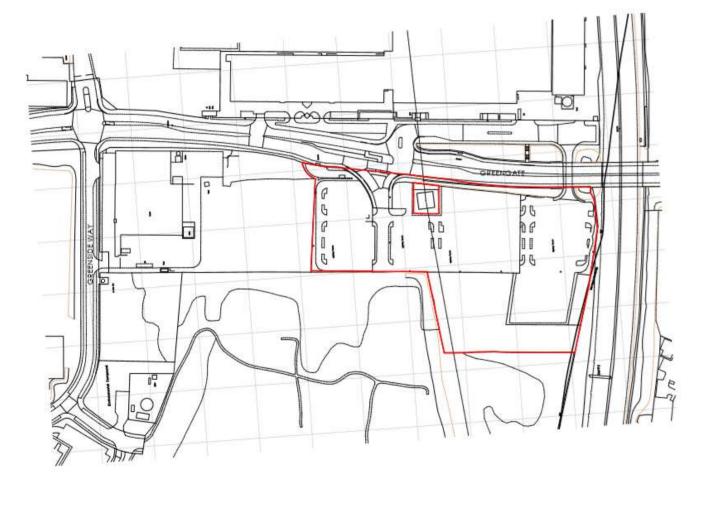

from Eleanor Road



#### Site entrance on the left



#### Existing site from south



## Existing car park



### Proposed elevations





### Floor layout plans



### Site Location Plan



# Planning Committee Meeting 13 May 2020

PA/344381/20: Proposed development comprising of Class B1, B2 or B8 units, associated parking, landscaping and infrastructure.

Land west of Greengate, Oldham, M24 1SE



### Site Location Plan







### **Proposed layout**



# Aerial view from the east – approximate site boundary



#### Aerial view from the south – approximate site boundary



### Unit A: Proposed elevations







### Unit E: Proposed elevations





### View north-west across the site from bridge over M60



### View north-west across the site from Greengate



### Site Location Plan