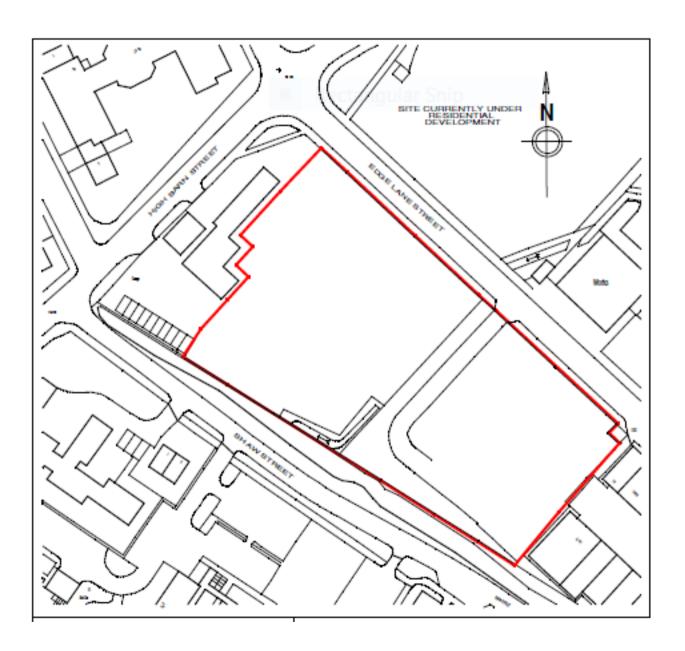

nt to form 14 no Residential Apartments (Use Class C3) following demolition of existing public house.

8 PA/344254/10 - Dryclough Manor, Shaw Road, Royton, OL2 6DA (Pages 29 - 38)

Three storey extension to provide 13no additional bedrooms and additional lounge at ground floor.

9 PA/344381/20 - Land to the west of Greengate, Oldham, M24 1SE (Pages 39 - 48)

Proposed development comprising of Class B1, B2 or B8 units, associated parking, landscaping and infrastructure.

# Planning Committee Meeting Date 13<sup>th</sup> May 2020

Proposed residential development comprising 8no. 2 bed houses, 17no. 3 bed houses, 2no. 4 bed houses, 6no. 2 bed apartments and 6no. 1 bed apartments.

Former abattoir, Edge Lane Street, Royton, OL2 6DS

Application No. **PA/344149/19** 



#### **Location Plan**





#### View along Edge Lane Street (site to left)



#### View from Shaw Street showing adjacent trees



#### View across vacant site looking south-east





South-eastern edge of site



North-western edge alongside car sales premises.

#### Proposed site layout.



#### Proposed elevations.



#### Proposed elevations



### Page 11

**OLDHAM** 

#### Applicant's street scene

PROPOSED RESIDENTIAL DEVELOPMENT AT EDGE LANE STREET, ROYTON,





**EDGE LANE STREET ELEVATION - A** 



EDGE LANE STREET ELEVATION - B



STREETSCENE ELEVATION - C



STREETSCENE ELEVATION - D

#### Proposed Floor plans

PROPOSED RESIDENTIAL DEVELOPMENT AT EDGE LANE STREET, ROYTON, OLDHAM













SECOND FLOOR PLAN TYPE - B 2 BEDROOM 3 PERSON FLAT PLOTS 9 & 10











GROUND FLOOR PLAN TYPE - D 3 BEDROO