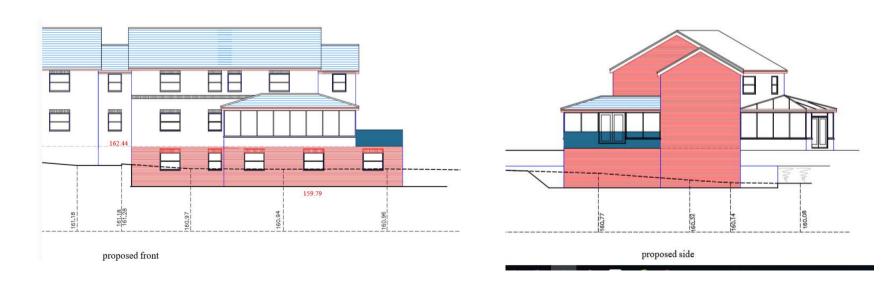

## Planning Committee Meeting 13 May 2020

PA/344254/19: Three storey extension to provide 13no additional bedrooms and additional lounge at ground floor.

Dryclough Manor, Shaw Road, Royton, OL2 6DA

### Proposed elevations