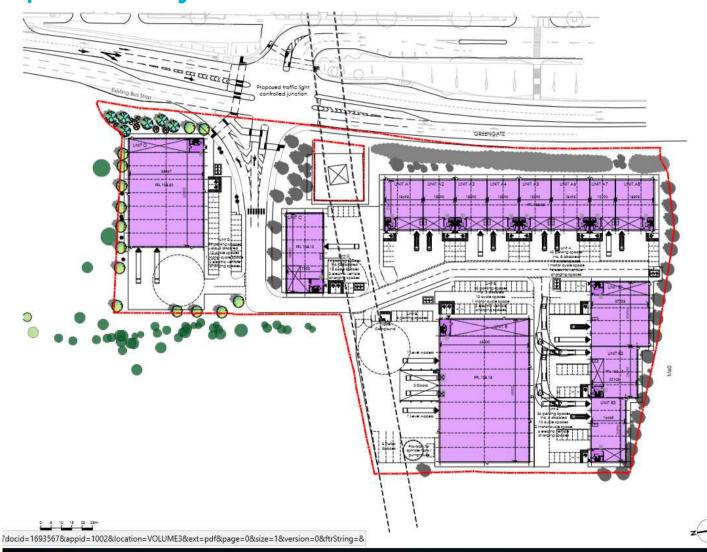

# Planning Committee Meeting 13 May 2020

PA/344381/20: Proposed development comprising of Class B1, B2 or B8 units, associated parking, landscaping and infrastructure.

Land west of Greengate, Oldham, M24 1SE

### **Proposed layout**