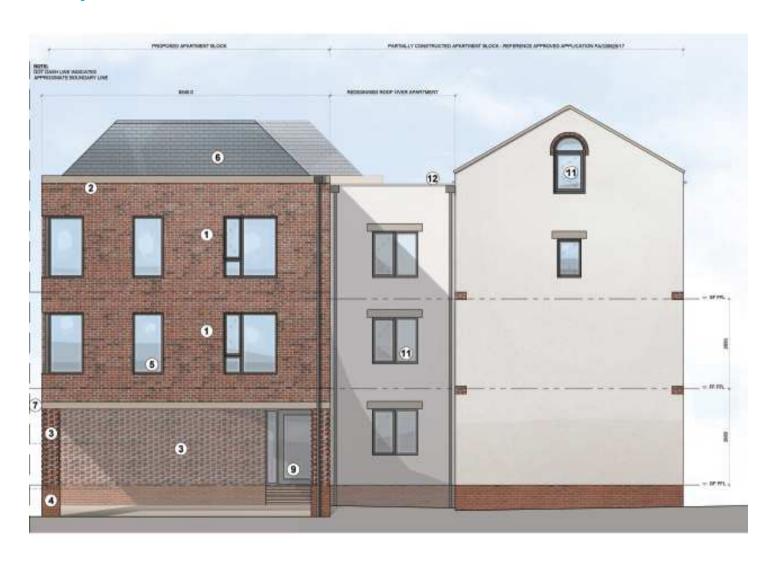

| 1:100 @ A1                       |          |  |
| Desc                             | 15.10.19                         |          |  |
| Drawn by shapked by:             | S                                |          |  |

#### Proposed site layout.



This page is intentionally left blank

## Planning Committee Meeting 13<sup>th</sup> May 2020

Residential development to form 14 apartments following demolition of existing public house

148 Middleton Road, Royton OL2 5LL

Application No. PA/344187/19



#### Former public house building



#### Front and side elevations





#### Aerial view



Proposed site plan



#### Proposed front elevation



#### Proposed side elevation from Holden Fold Lane



#### Side elevation from North Street



#### Proposed rear elevation



#### Proposed ground floor plan



#### Proposed first floor plan



#### Proposed second floor plan



#### Third floor and roof plan



#### Proposed front elevation



## Planning Committee Meeting 13 May 2020

PA/344254/19: Three storey extension to provide 13no additional bedrooms and additional lounge at ground floor.

Dryclough Manor, Shaw Road, Royton, OL2 6DA



## Aerial view



# Site Location Plan OLDHAM ROA

#### Site entrance from Eleanor Road



#### Site entrance on the left



#### Existing site from south



## Existing car park



### Proposed elevations





### Floor layout plans



### Site Location Plan



# Planning Committee Meeting 13 May 2020

PA/344381/20: Proposed development comprising of Class B1, B2 or B8 units, associated parking, landscaping and infrastr