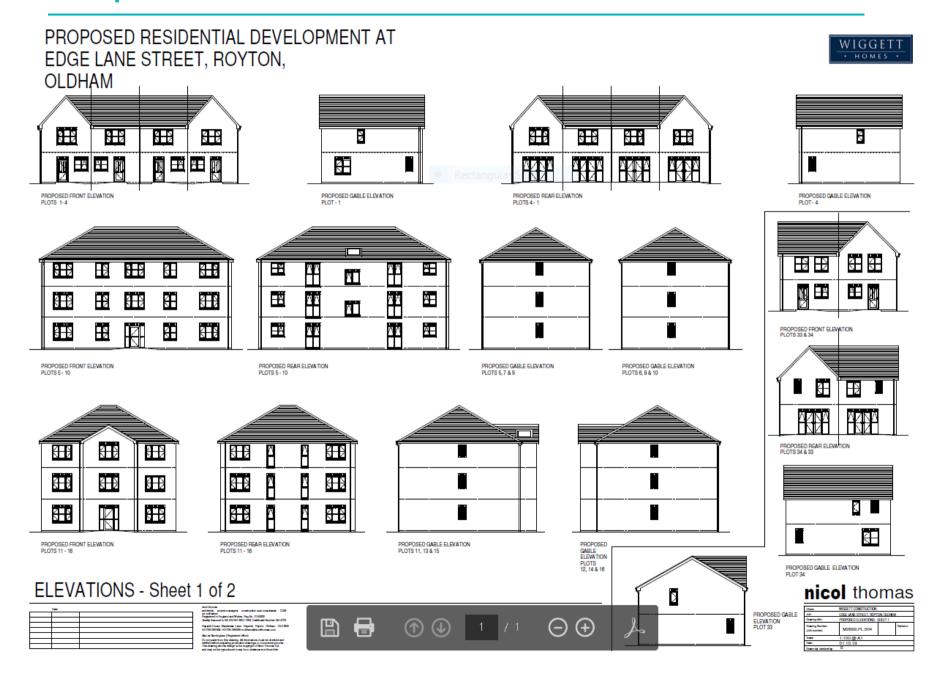

and to the west of Greengate, Oldham, M24 1SE (Pages 39 - 48)

Proposed development comprising of Class B1, B2 or B8 units, associated parking, landscaping and infrastructure.

# Planning Committee Meeting Date 13<sup>th</sup> May 2020

Proposed residential development comprising 8no. 2 bed houses, 17no. 3 bed houses, 2no. 4 bed houses, 6no. 2 bed apartments and 6no. 1 bed apartments.

Former abattoir, Edge Lane Street, Royton, OL2 6DS

Application No. **PA/344149/19** 



#### **Location Plan**





#### View along Edge Lane Street (site to left)



#### View from Shaw Street showing adjacent trees



#### View across vacant site looking south-east





South-eastern edge of site



North-western edge alongside car sales premises.

#### Proposed site layout.



#### Proposed elevations.



#### Proposed elevations



### Page 11

**OLDHAM** 

#### Applicant's street scene

PROPOSED RESIDENTIAL DEVELOPMENT AT EDGE LANE STREET, ROYTON,





**EDGE LANE STREET ELEVATION - A** 



EDGE LANE STREET ELEVATION - B



STREETSCENE ELEVATION - C



STREETSCENE ELEVATION - D

#### Proposed Floor plans

PROPOSED RESIDENTIAL DEVELOPMENT AT EDGE LANE STREET, ROYTON, OLDHAM













SECOND FLOOR PLAN TYPE - B 2 BEDROOM 3 PERSON FLAT PLOTS 9 & 10











GROUND FLOOR PLAN TYPE - D 3 BEDROOM 4 PERSON HOUSE PLOTS 17 & 18 / 19 & 20 / 21 & 22 23 & 24 / 27 & 28 / 31 & 32



FIRST FLOOR PLAN TYPE - D 3 BEDROOM 4 PERSON HOUSE PLOTS 17 & 18 / 19 & 20 / 21 & 22 23 & 24 / 27 & 28 / 31 & 32

#### PROPOSED HOUSE TYPES

| - | Des | Description | nicel fluores.