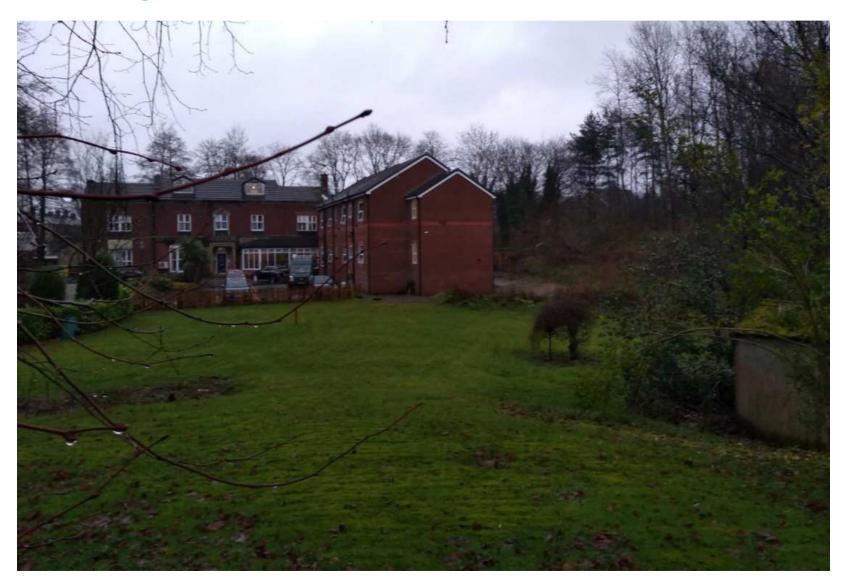

Former public house building



#### Front and side elevations





#### Aerial view



Proposed site plan



#### Proposed front elevation



#### Proposed side elevation from Holden Fold Lane



#### Side elevation from North Street



#### Proposed rear elevation



#### Proposed ground floor plan



#### Proposed first floor plan



#### Proposed second floor plan



#### Third floor and roof plan



#### Proposed front elevation



## Planning Committee Meeting 13 May 2020

PA/344254/19: Three storey extension to provide 13no additional bedrooms and additional lounge at ground floor.

Dryclough Manor, Shaw Road, Royton, OL2 6DA



## Aerial view



# Site Location Plan OLDHAM ROA

#### Site entrance from Eleanor Road



#### Site entrance on the left



#### Existing site from south



## Existing car park



### Proposed elevations





### Floor layout plans



### Site Location Plan



# Planning Committee Meeting 13 May 2020

PA/344381/20: Proposed development comprising of Class B1, B2 or B8 units, associated parking, landscaping and infrastructure.

Land west of Greengate, Oldham, M24 1SE



### Site Location Plan







### **Proposed layout**



# Aerial view from the east – approximate site boundary



#### Aerial view from the south – approximate site boundary



### Unit A: Proposed elevations







### Unit E: Proposed elevations





### View north-west across the site from bridge over M60



### View north-west across the site from Greengate



### Site Location Plan