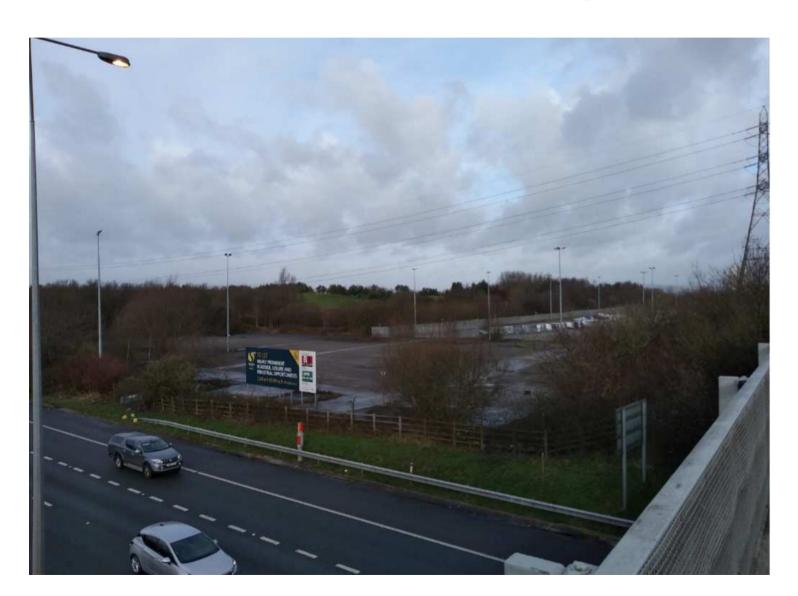

OL2 6DA



## Aerial view



# Site Location Plan OLDHAM ROA

#### Site entrance from Eleanor Road



#### Site entrance on the left



#### Existing site from south



## Existing car park



### Proposed elevations





### Floor layout plans



### Site Location Plan



# Planning Committee Meeting 13 May 2020

PA/344381/20: Proposed development comprising of Class B1, B2 or B8 units, associated parking, landscaping and infrastructure.

Land west of Greengate, Oldham, M24 1SE



### Site Location Plan







### **Proposed layout**



# Aerial view from the east – approximate site boundary



#### Aerial view from the south – approximate site boundary



### Unit A: Proposed elevations







### Unit E: Proposed elevations





### View north-west across the site from bridge over M60



### View north-west across the site from Greengate



### Site Location Plan