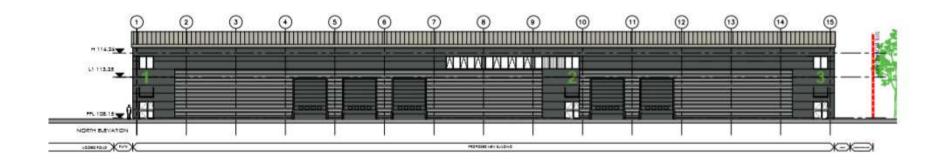

lounge at ground floor.

Dryclough Manor, Shaw Road, Royton, OL2 6DA



## Aerial view



# Site Location Plan OLDHAM ROA

#### Site entrance from Eleanor Road



#### Site entrance on the left



#### Existing site from south



## Existing car park



### Proposed elevations





### Floor layout plans



### Site Location Plan



# Planning Committee Meeting 13 May 2020

PA/344381/20: Proposed development comprising of Class B1, B2 or B8 units, associated parking, landscaping and infrastructure.

Land west of Greengate, Oldham, M24 1SE



### Site Location Plan







### **Proposed layout**



# Aerial view from the east – approximate site boundary



#### Aerial view from the south – approximate site boundary



### Unit A: Proposed elevations







### Unit E: Proposed elevations





### View north-west across the site from bridge over M60



### View north-west across the site from Greengate



### Site Location Plan