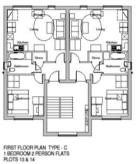

#### Proposed Floor plans

PROPOSED RESIDENTIAL DEVELOPMENT AT EDGE LANE STREET, ROYTON, OLDHAM

SECOND FLOOR PLAN TYPE - B 2 BEDROOM 3 PERSON FLAT PLOTS 9 & 10

GROUND FLOOR PLAN TYPE - D 3 BEDROOM 4 PERSON HOUSE PLOTS 17 & 18 / 19 & 20 / 21 & 22 23 & 24 / 27 & 28 / 31 & 32