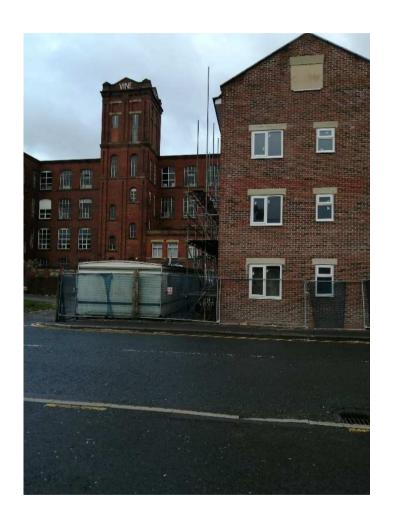

|  |
| Drawing title:                   | PROPOSED FLOOR PLANS - SHEET 1   |          |  |
| Drawing Number:<br>(July-number) | M2688.PL.002                     | Hamiston |  |
| Scale                            | 1:100 @ A1                       |          |  |
| Desc                             | 15.10.19                         |          |  |
| Drawn by shapked by:             | S                                |          |  |

#### Proposed site layout.



This page is intentionally left blank

## Planning Committee Meeting 13<sup>th</sup> May 2020

Residential development to form 14 apartments following demolition of existing public house

148 Middleton Road, Royton OL2 5LL

Application No. PA/344187/19



#### Former public house building



#### Front and side elevations





#### Aerial view



Proposed site plan



#### Proposed front elevation



#### Proposed side elevation from Holden Fold Lane



#### Side elevation from North Street



#### Proposed rear elevation



#### Proposed ground floor plan



#### Proposed first floor plan



#### Proposed second floor plan



#### Third floor and roof plan



#### Proposed front elevation



## Planning Committee Meeting 13 May 2020

PA/344254/19: Three storey extension to provide 13no additional bedrooms and additional lounge at ground floor.

Dryclough Manor, Shaw Road, Royton, OL2 6DA



## Aerial view



# Site Location Plan OLDHAM ROA

#### Site entrance from Eleanor Road



#### Site entrance on the left



#### Existing site from south



## Existing car park



### Proposed elevations





### Floor