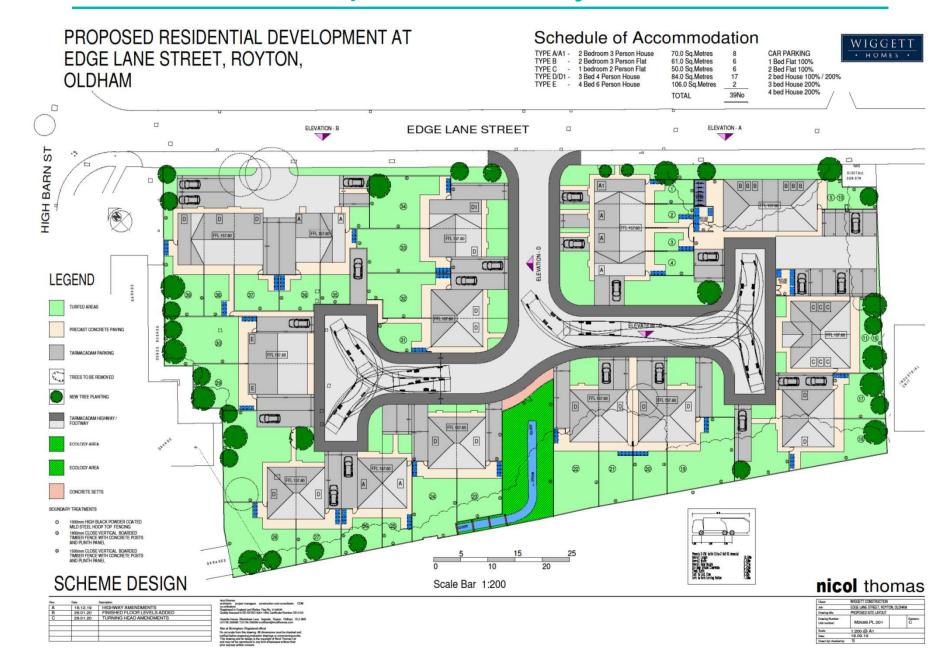

# Planning Committee Meeting Date 13<sup>th</sup> May 2020

Proposed residential development comprising 8no. 2 bed houses, 17no. 3 bed houses, 2no. 4 bed houses, 6no. 2 bed apartments and 6no. 1 bed apartments.

#### Proposed site layout.