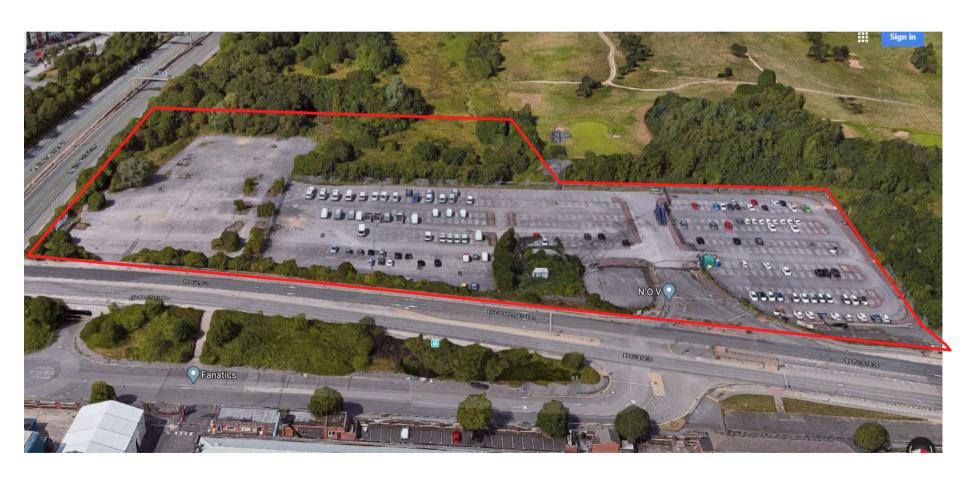

# Planning Committee Meeting 13 May 2020

PA/344381/20: Proposed development comprising of Class B1, B2 or B8 units, associated parking, landscaping and infrastructure.

Land west of Greengate, Oldham, M24 1SE

# Aerial view from the east – approximate site boundary