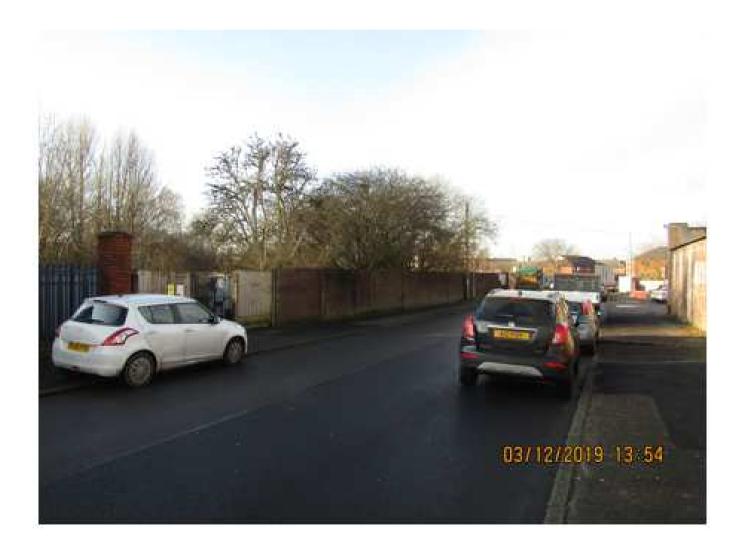

) following demolition of existing public house.

8 PA/344254/10 - Dryclough Manor, Shaw Road, Royton, OL2 6DA (Pages 29 - 38)

Three storey extension to provide 13no additional bedrooms and additional lounge at ground floor.

9 PA/344381/20 - Land to the west of Greengate, Oldham, M24 1SE (Pages 39 - 48)

Proposed development comprising of Class B1, B2 or B8 units, associated parking, landscaping and infrastructure.

# Planning Committee Meeting Date 13<sup>th</sup> May 2020

Proposed residential development comprising 8no. 2 bed houses, 17no. 3 bed houses, 2no. 4 bed houses, 6no. 2 bed apartments and 6no. 1 bed apartments.

Former abattoir, Edge Lane Street, Royton, OL2 6DS

Application No. **PA/344149/19** 



#### **Location Plan**





#### View along Edge Lane Street (site to left)



#### View from Shaw Street showing adjacent trees



#### View across vacant site looking south-east





South-eastern edge of site



North-western edge alongside car sales premises.

#### Proposed site layout.



#### Proposed elevations.



#### Proposed elevations



### Page 11

**OLDHAM** 

#### Applicant's street scene

PROPOSED RESIDENTIAL DEVELOPMENT AT EDGE LANE STREET, ROYTON,





**EDGE LANE STREET ELEVATION - A** 



EDGE LANE STREET ELEVATION - B



STREETSCENE ELEVATION - C



STREETSCENE ELEVATION - D

#### Proposed Floor plans

PROPOSED RESIDENTIAL DEVELOPMENT AT EDGE LANE STREET, ROYTON, OLDHAM













SECOND FLOOR PLAN TYPE - B 2 BEDROOM 3 PERSON FLAT PLOTS 9 & 10











GROUND FLOOR PLAN TYPE - D 3 BEDROOM 4 PERSON HOUSE PLOTS 17 & 18 / 19 & 20 / 21 & 22 23