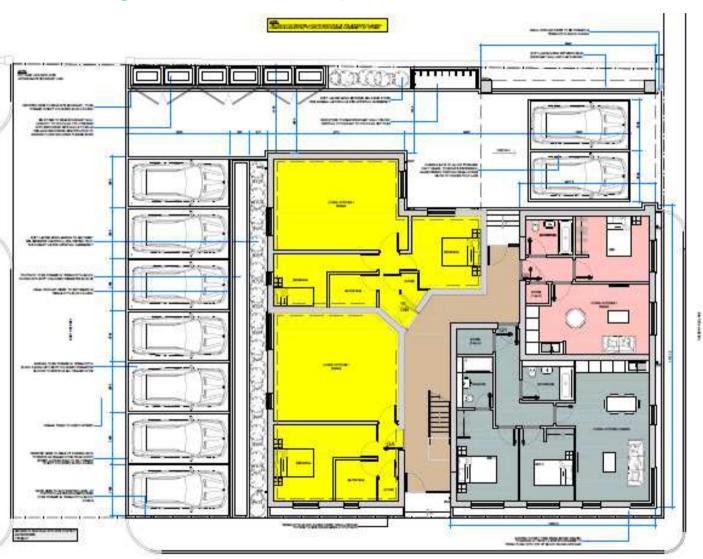

|          |  |
| Desc                             | 15.10.19                         |          |  |
| Drawn by shapked by:             | S                                |          |  |

#### Proposed site layout.



This page is intentionally left blank

## Planning Committee Meeting 13<sup>th</sup> May 2020

Residential development to form 14 apartments following demolition of existing public house

148 Middleton Road, Royton OL2 5LL

Application No. PA/344187/19



#### Former public house building



#### Front and side elevations





#### Aerial view



Proposed site plan



#### Proposed front elevation



#### Proposed side elevation from Holden Fold Lane



#### Side elevation from North Street



#### Proposed rear elevation



#### Proposed ground floor plan



#### Proposed first floor plan



#### Proposed second floor plan



#### Third floor and roof plan



#### Proposed front elevation



## Planning Committee Meeting 13 May 2020

PA/344254/19: Three storey extension to provide 13no additional bedrooms and additional lounge at ground floor.

Dryclough Manor, Shaw Road, Royton, OL2 6DA



## Aerial view



# Site Location Plan OLDHAM ROA

#### Site entrance from Eleanor Road



#### Site entrance on the left



#### Existing site from south



## Existing car park



### Proposed elevations





### Floor layout plans



### Site Location Plan



# Planning Committee Meeting 13 May 2020

PA/344381/20: Proposed development comprising of Class B1, B2 or B8 units, associated parking, landscaping and infrastructure.

Land west of Greengate, Ol