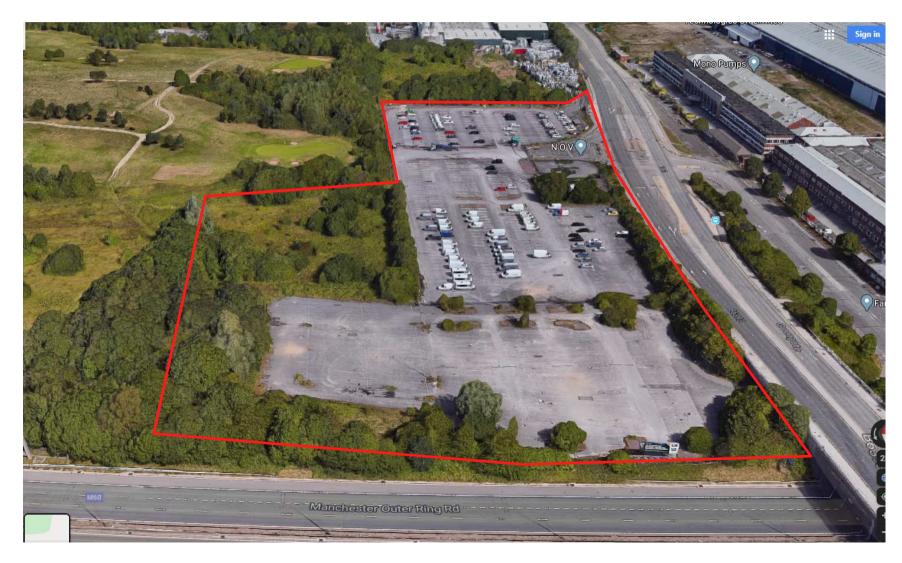

# Planning Committee Meeting 13 May 2020

PA/344381/20: Proposed development comprising of Class B1, B2 or B8 units, associated parking, landscaping and infrastructure.

Land west of Greengate, Oldham, M24 1SE

#### Aerial view from the south – approximate site boundary