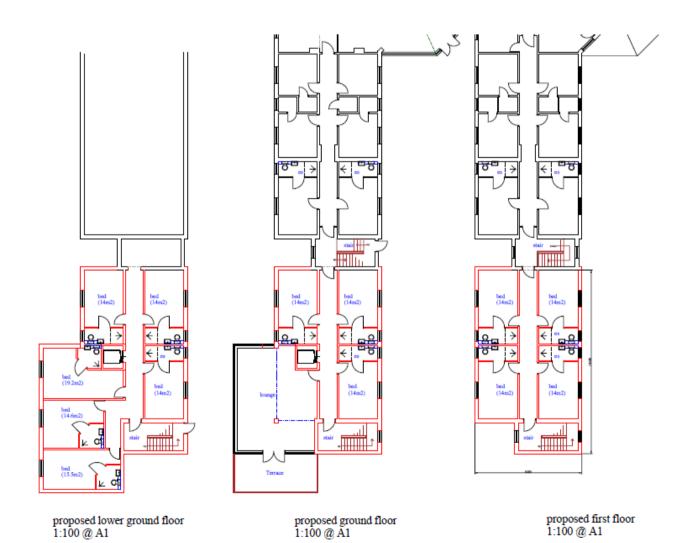

## Planning Committee Meeting 13 May 2020

PA/344254/19: Three storey extension to provide 13no additional bedrooms and additional lounge at ground floor.

Dryclough Manor, Shaw Road, Royton, OL2 6DA

### Floor layout plans