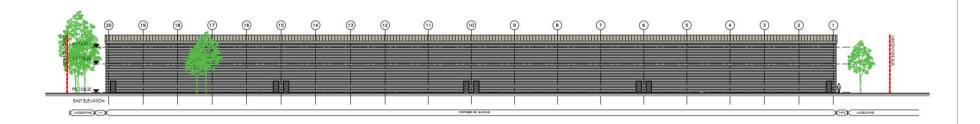

additional bedrooms and additional lounge at ground floor.

Dryclough Manor, Shaw Road, Royton, OL2 6DA



## Aerial view



# Site Location Plan OLDHAM ROA

#### Site entrance from Eleanor Road



#### Site entrance on the left



#### Existing site from south



## Existing car park



### Proposed elevations





### Floor layout plans



### Site Location Plan



# Planning Committee Meeting 13 May 2020

PA/344381/20: Proposed development comprising of Class B1, B2 or B8 units, associated parking, landscaping and infrastructure.

Land west of Greengate, Oldham, M24 1SE



### Site Location Plan







### **Proposed layout**



# Aerial view from the east – approximate site boundary



#### Aerial view from the south – approximate site boundary



### Unit A: Proposed elevations







### Unit E: Proposed elevations





### View north-west across the site from bridge over M60



### View north-west across the site from Greengate



### Site Location Plan