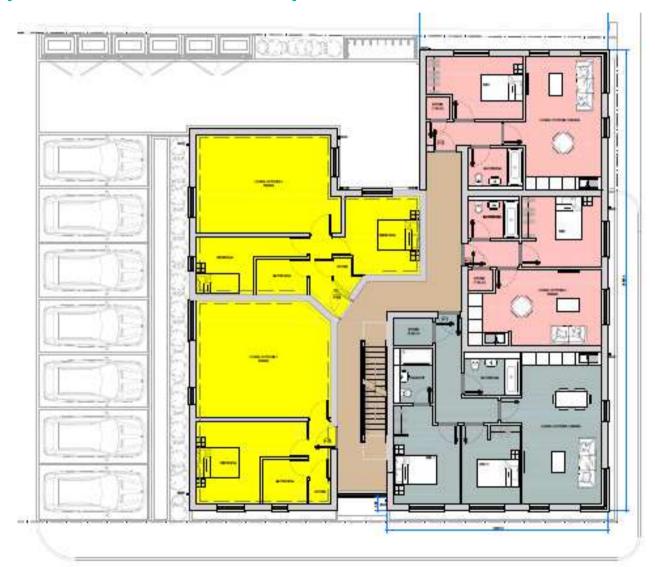

Desc                             | 15.10.19                         |          |  |
| Drawn by shapked by:             | S                                |          |  |

#### Proposed site layout.



This page is intentionally left blank

## Planning Committee Meeting 13<sup>th</sup> May 2020

Residential development to form 14 apartments following demolition of existing public house

148 Middleton Road, Royton OL2 5LL

Application No. PA/344187/19



#### Former public house building



#### Front and side elevations





#### Aerial view



Proposed site plan



#### Proposed front elevation



#### Proposed side elevation from Holden Fold Lane



#### Side elevation from North Street



#### Proposed rear elevation



#### Proposed ground floor plan



#### Proposed first floor plan



#### Proposed second floor plan



#### Third floor and roof plan



#### Proposed front elevation



## Planning Committee Meeting 13 May 2020

PA/344254/19: Three storey extension to provide 13no additional bedrooms and additional lounge at ground floor.

Dryclough Manor, Shaw Road, Royton, OL2 6DA



## Aerial view



# Site Location Plan OLDHAM ROA

#### Site entrance from Eleanor Road



#### Site entrance on the left



#### Existing site from south



## Existing car park



### Proposed elevations





### Floor layout plans



### Site Location Plan



# Planning Committee Meeting 13 May 2020

PA/344381/20: Proposed development comprising of Class B1, B2 or B8 units, associated parking, landscaping and infrastructure.

Land west of Greengate, Oldham, M24 1SE



### Site Location